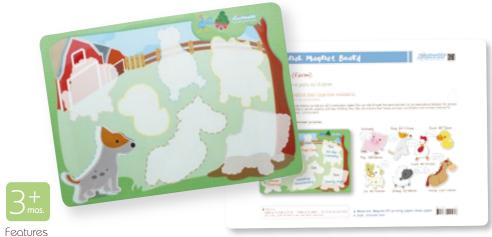

## Educational Magnet Board Farm

Encourage kid to explore their cognition related to

- Shape.
- Animals
- Color.
- Environment.

## Specification

Size: 353 x 250mm

Animals - Pig: 105 x 92mm

Animals - Dog: 92 x 112mm

Animals - Cock: 60 x 101mm

Animals - Duck: 68 x 73mm

Animals - Ox: 80 x 103mm

Animals - Sheep: 82 x 88mm

Animals - Harse: 194 x 116mm

Moterials

Magnet + PP Printing Paper + Steel Paper