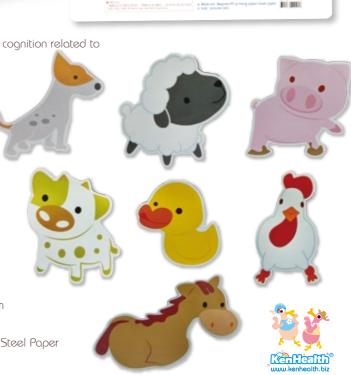

Encourage kid to explore their cognition related to

- Shape.
- Animals
- Color.
- Environment.

## Specification

Size: 353 x 250mm

Animals - Pig: 105 x 92mm

Animals - Dog: 92 x 112mm

Animals - Cock: 60 x 101mm

Animals - Duck: 68 x 73mm

Animals - Ox: 80 x 103mm

Animals - Sheep: 82 x 88mm

Animals - Harse: 194 x 116mm

Moterials

Magnet + PP Printing Paper + Steel Paper